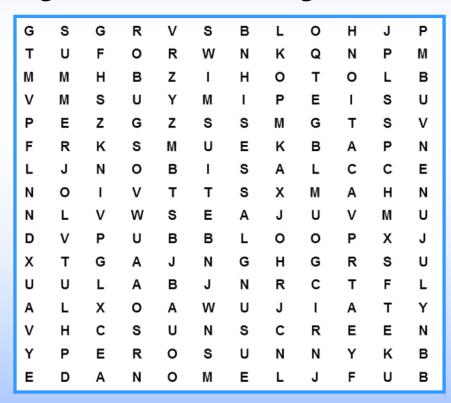

# Summer Word Search

4th of July Maze

# Word Bank:

SummerBeachJuneSunnySwimsuitJulySunscreenBugsHotPoolVacationAugustLemonadeBaseballSunglasses