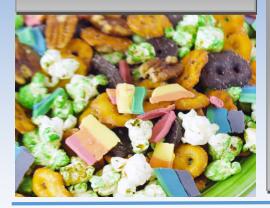

### Rainbow St Patrick's Day Snack Mix

New Website! www.laportecfcu.com

### What You Will Need

- 1 bag Snack Factory Salted Caramel Mini Pretzels
- 1 cup Dark Chocolate Pretzels
- 1 cup of popcorn that's been popped with 1 Tbsp. sugar just mix before popping and it should pop up green, 1 Tbsp. melted butter and 10 drops of green food coloring
- rainbow pieces (white chocolate melts that have been colored in rainbow colors
- Roasted Pecans

Directions

 Mix Everything together and serve!